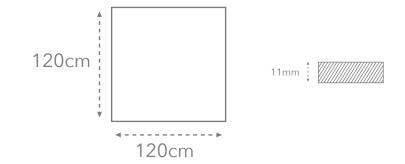

| Grip                                                                                                                                                                                                                                                                                                                                                                                                                                                                                                                                                                                                                                                                                                                                                                                                                                                                                                                                                                                                                                                                                                                                                                                                                                                                                                                                                                                                                                                                                                                                                                                                                                                                                                                                                                                                                                                                                                                                                                                                                                                                                                                           | _                                  |                          |
|--------------------------------------------------------------------------------------------------------------------------------------------------------------------------------------------------------------------------------------------------------------------------------------------------------------------------------------------------------------------------------------------------------------------------------------------------------------------------------------------------------------------------------------------------------------------------------------------------------------------------------------------------------------------------------------------------------------------------------------------------------------------------------------------------------------------------------------------------------------------------------------------------------------------------------------------------------------------------------------------------------------------------------------------------------------------------------------------------------------------------------------------------------------------------------------------------------------------------------------------------------------------------------------------------------------------------------------------------------------------------------------------------------------------------------------------------------------------------------------------------------------------------------------------------------------------------------------------------------------------------------------------------------------------------------------------------------------------------------------------------------------------------------------------------------------------------------------------------------------------------------------------------------------------------------------------------------------------------------------------------------------------------------------------------------------------------------------------------------------------------------|------------------------------------|--------------------------|
| Properties                                                                                                                                                                                                                                                                                                                                                                                                                                                                                                                                                                                                                                                                                                                                                                                                                                                                                                                                                                                                                                                                                                                                                                                                                                                                                                                                                                                                                                                                                                                                                                                                                                                                                                                                                                                                                                                                                                                                                                                                                                                                                                                     | _                                  |                          |
| Chemical Frost Resistant R | UPTO 45%  PTV 36+ Recycled Content |                          |
| Other formats available                                                                                                                                                                                                                                                                                                                                                                                                                                                                                                                                                                                                                                                                                                                                                                                                                                                                                                                                                                                                                                                                                                                                                                                                                                                                                                                                                                                                                                                                                                                                                                                                                                                                                                                                                                                                                                                                                                                                                                                                                                                                                                        |                                    | Other finishes available |
| 20mm                                                                                                                                                                                                                                                                                                                                                                                                                                                                                                                                                                                                                                                                                                                                                                                                                                                                                                                                                                                                                                                                                                                                                                                                                                                                                                                                                                                                                                                                                                                                                                                                                                                                                                                                                                                                                                                                                                                                                                                                                                                                                                                           |                                    |                          |
| Paver Mosaic                                                                                                                                                                                                                                                                                                                                                                                                                                                                                                                                                                                                                                                                                                                                                                                                                                                                                                                                                                                                                                                                                                                                                                                                                                                                                                                                                                                                                                                                                                                                                                                                                                                                                                                                                                                                                                                                                                                                                                                                                                                                                                                   |                                    | Natural                  |
| Sizes available                                                                                                                                                                                                                                                                                                                                                                                                                                                                                                                                                                                                                                                                                                                                                                                                                                                                                                                                                                                                                                                                                                                                                                                                                                                                                                                                                                                                                                                                                                                                                                                                                                                                                                                                                                                                                                                                                                                                                                                                                                                                                                                |                                    |                          |