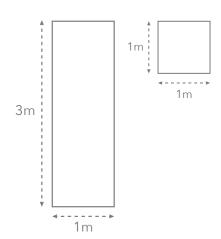

#### Sizes available in

FACADES

Facade Code: 072 Arabescato Marble www.ecofriendlyfacades.co.uk