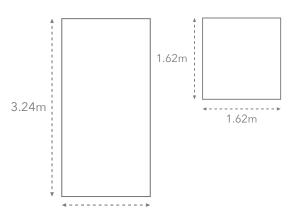

# **VS.58**

Ultra-thin - from just 3.5mm - yet so strong it can be laid in 3m x 1m slabs on floors, walls or as an overlay. With low embodied carbon, up to 40% pre-consumer recycled content, flexible sizes and over one hundred colours and finishes, it's time to join the surface revolution. With a LEED and EPD certifications, it's a range perfectly in step with 21st century living. To see the full range or download the Brochure, visit: www.ecofriendlytiles.co.uk/eco/surface-brochure





### **Natural**

#### **Properties**





















#### Other formats

#### Sizes available in



FACADES

Facade Code: 072 Arabescato Marble www.ecofriendlyfacades.co.uk

#### Other finishes



Bush Hammered

Polished

### Sizes available in



1.62m

## www.ecofriendlytiles.co.uk



Eco Friendly Tiles Ltd Ground Floor, Solon House 40a Peterborough Road London SW6 3BN

0844 980 2233 info@ecofriendlytiles.co.uk ecofriendlytiles.co.uk





Marble Look Large Format BREEAM/LEED