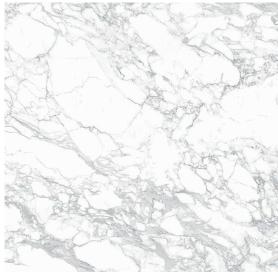

# **VS.58P**

Ultra-thin - from just 3.5mm - yet so strong it can be laid in 3m x 1m slabs on floors, walls or as an overlay. With low embodied carbon, up to 40% pre-consumer recycled content, flexible sizes and over one hundred colours and finishes, it's time to join the surface revolution. With a LEED and EPD certifications, it's a range perfectly in step with 21st century living. To see the full range or download the Brochure, visit: www.ecofriendlytiles.co.uk/eco/surface-brochure

## www.ecofriendlytiles.co.uk

Marble Look Large Format BREEAM/LEED

FACADES

Facade Code: 072 Arabescato Marble www.ecofriendlyfacades.co.uk

Eco Friendly Tiles Ltd Ground Floor, Solon House 40a Peterborough Road London SW6 3BN