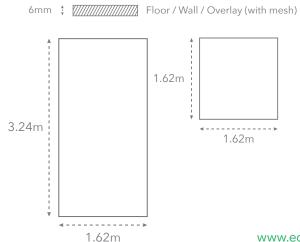

# **VS.58P**

Ultra-thin - from just 3.5mm - yet so strong it can be laid in 3m x 1m slabs on floors, walls or as an overlay. With low embodied carbon, up to 40% pre-consumer recycled content, flexible sizes and over one hundred colours and finishes, it's time to join the surface revolution. With a LEED and EPD certifications, it's a range perfectly in step with 21st century living. To see the full range or download the Brochure, visit: www.ecofriendlytiles.co.uk/eco/surface-brochure







### **Polished**

#### **Properties**

















#### Other formats

#### Other finishes







#### Sizes available in







5.6mm ‡ //////////////// Floor / Wall / Overlay

## www.ecofriendlytiles.co.uk



Marble Look Large Format BREEAM/LEED



FACADES

Facade Code: 072 Arabescato Marble www.ecofriendlyfacades.co.uk



Eco Friendly Tiles Ltd Ground Floor, Solon House 40a Peterborough Road London SW6 3BN

0844 980 2233 info@ecofriendlytiles.co.uk ecofriendlytiles.co.uk