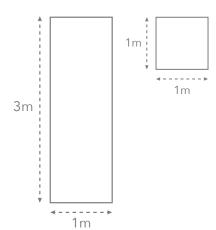

# **VS.58P**

Ultra-thin - from just 3.5mm - yet so strong it can be laid in 3m x 1m slabs on floors, walls or as an overlay. With low embodied carbon, up to 40% pre-consumer recycled content, flexible sizes and over one hundred colours and finishes, it's time to join the surface revolution. With a LEED and EPD certifications, it's a range perfectly in step with 21st century living. To see the full range or download the Brochure, visit: www.ecofriendlytiles.co.uk/eco/surface-brochure







### **Polished**

#### **Properties**

















#### Other formats

#### Other finishes







#### Sizes available in







5.6mm ‡ //////////////// Floor / Wall / Overlay

## www.ecofriendlytiles.co.uk



Marble Look Large Format BREEAM/LEED



FACADES

Facade Code: 072 Arabescato Marble www.ecofriendlyfacades.co.uk



Eco Friendly Tiles Ltd Ground Floor, Solon House 40a Peterborough Road London SW6 3BN

0844 980 2233 info@ecofriendlytiles.co.uk ecofriendlytiles.co.uk