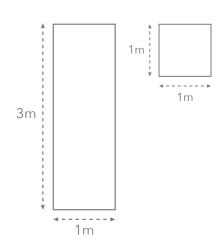

# **VS.57P**

Ultra-thin - from just 3.5mm - yet so strong it can be laid in 3m x 1m slabs on floors, walls or as an overlay. With low embodied carbon, up to 40% pre-consumer recycled content, flexible sizes and over one hundred colours and finishes, it's time to join the surface revolution. With a LEED and EPD certifications, it's a range perfectly in step with 21st century living. To see the full range or download the Brochure, visit: www.ecofriendlytiles.co.uk/eco/surface-brochure

### Sizes available in

1.62m

5.6mm ‡ //////////////// Floor / Wall / Overlay

Stone Look Large Format BREEAM/LEED

FRIENDLY FACADES Facade Code: 071 Stone Grey www.ecofriendlyfacades.co.uk