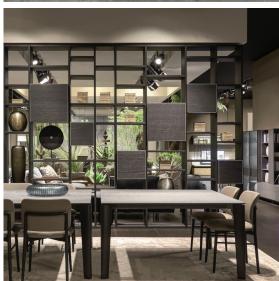

# **VS.57P**

Ultra-thin - from just 3.5mm - yet so strong it can be laid in 3m x 1m slabs on floors, walls or as an overlay. With low embodied carbon, up to 40% pre-consumer recycled content, flexible sizes and over one hundred colours and finishes, it's time to join the surface revolution. With a LEED and EPD certifications, it's a range perfectly in step with 21st century living. To see the full range or download the Brochure, visit: www.ecofriendlytiles.co.uk/eco/surface-brochure