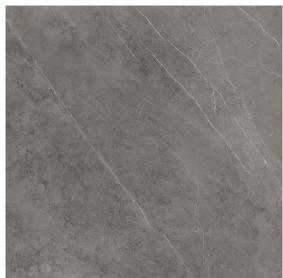

### Other finishes

Natural

### Sizes available in

1.62m

5.6mm ‡ //////////////// Floor / Wall / Overlay

Stone Look Large Format BREEAM/LEED

FRIENDLY FACADES Facade Code: 071 Stone Grey www.ecofriendlyfacades.co.uk