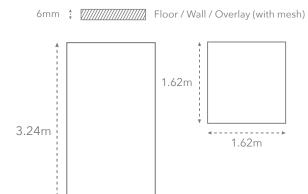

### Sizes available in

1.62m

5.6mm ‡ //////////////// Floor / Wall / Overlay

Stone Look Large Format BREEAM/LEED

FRIENDLY FACADES Facade Code: 071 Stone Grey www.ecofriendlyfacades.co.uk