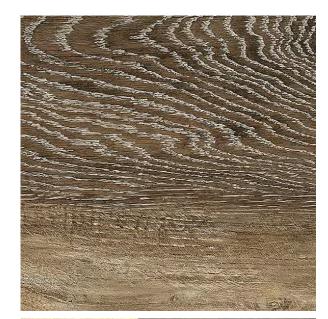

# VT.268

Our Cascade Range for Floor & Wall comes in hundreds of different designs, colours, slip ratings and finishes. Much of the range is accredited to rigorous eco-friendly standards (including LEED/BREEAM etc) to help specifiers meet the sustainability goals of their clients.

## Natural