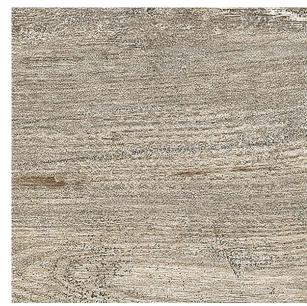

# VT.267 S

Our Cascade Range for Floor & Wall comes in hundreds of different designs, colours, slip ratings and finishes. Much of the range is accredited to rigorous eco-friendly standards (including LEED/BREEAM etc) to help specifiers meet the sustainability goals of their clients.