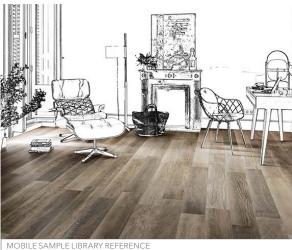

# VT.267 S

Our Cascade Range for Floor & Wall comes in hundreds of different designs, colours, slip ratings and finishes. Much of the range is accredited to rigorous eco-friendly standards (including LEED/BREEAM etc) to help specifiers meet the sustainability goals of their clients.