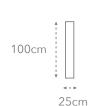

# VT.267

Our Cascade Range for Floor & Wall comes in hundreds of different designs, colours, slip ratings and finishes. Much of the range is accredited to rigorous eco-friendly standards (including LEED/BREEAM etc) to help specifiers meet the sustainability goals of their clients.





#### **Properties**















#### Other formats available





Mosaic

## Other finishes available



Structured

# Sizes available













#### Thickness available

10.5mm ‡

MOBILE SAMPLE LIBRARY REFERENCE Wood Look High Slip BREEAM/LEED



## http://www.ecofriendlytiles.co.uk

Eco Friendly Tiles Ltd Ground Floor, Solon House 40a Peterborough Road London SW6 3BN

0844 980 2233 info@ecofriendlytiles.co.uk ecofriendlytiles.co.uk