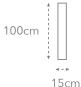

# VT.267

Our Cascade Range for Floor & Wall comes in hundreds of different designs, colours, slip ratings and finishes. Much of the range is accredited to rigorous eco-friendly standards (including LEED/BREEAM etc) to help specifiers meet the sustainability goals of their clients.





#### **Properties**















#### Other formats available





Mosaic

## Other finishes available



Structured

# Sizes available













#### Thickness available

10.5mm ‡

MOBILE SAMPLE LIBRARY REFERENCE Wood Look High Slip BREEAM/LEED



## http://www.ecofriendlytiles.co.uk

Eco Friendly Tiles Ltd Ground Floor, Solon House 40a Peterborough Road London SW6 3BN

0844 980 2233 info@ecofriendlytiles.co.uk ecofriendlytiles.co.uk