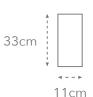

# VT.267

Our Cascade Range for Floor & Wall comes in hundreds of different designs, colours, slip ratings and finishes. Much of the range is accredited to rigorous eco-friendly standards (including LEED/BREEAM etc) to help specifiers meet the sustainability goals of their clients.





#### **Properties**















#### Other formats available





Mosaic

## Other finishes available



Structured

# Sizes available













#### Thickness available

10.5mm ‡

MOBILE SAMPLE LIBRARY REFERENCE Wood Look High Slip BREEAM/LEED



## http://www.ecofriendlytiles.co.uk

Eco Friendly Tiles Ltd Ground Floor, Solon House 40a Peterborough Road London SW6 3BN

0844 980 2233 info@ecofriendlytiles.co.uk ecofriendlytiles.co.uk