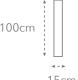

# VT.267

Our Cascade Range for Floor & Wall comes in hundreds of different designs, colours, slip ratings and finishes. Much of the range is accredited to rigorous eco-friendly standards (including LEED/BREEAM etc) to help specifiers meet the sustainability goals of their clients.





#### **Properties**















#### Other formats available





Mosaic

## Other finishes available



Structured

# Sizes available













#### Thickness available

10.5mm ‡

MOBILE SAMPLE LIBRARY REFERENCE Wood Look High Slip BREEAM/LEED



## http://www.ecofriendlytiles.co.uk

Eco Friendly Tiles Ltd Ground Floor, Solon House 40a Peterborough Road London SW6 3BN

0844 980 2233 info@ecofriendlytiles.co.uk ecofriendlytiles.co.uk