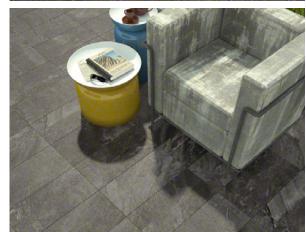

## VT.316 G

Our Cascade Range for Floor & Wall comes in hundreds of different designs, colours, slip ratings and finishes. Much of the range is accredited to rigorous eco-friendly standards (including LEED/BREEAM etc) to help specifiers meet the sustainability goals of their clients.

## Properties Carbon Chemical Resistant Resistant Resistant Shock Resistant Shock Resistant Available Other formats available Other finishes available Honed Natural

| 60cm | Å : : : : : : : : : : : : : : : : : : : |
|------|-----------------------------------------|
|      | <->                                     |
|      | 30cn                                    |