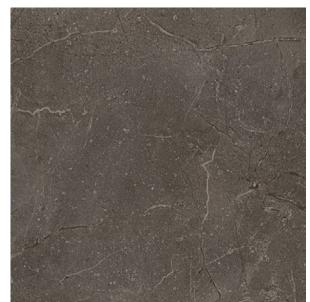

## VT.316 G

Our Cascade Range for Floor & Wall comes in hundreds of different designs, colours, slip ratings and finishes. Much of the range is accredited to rigorous eco-friendly standards (including LEED/BREEAM etc) to help specifiers meet the sustainability goals of their clients.

## Properties Carbon Chemical Resistant Resistant Resistant Shock Resistant Shock Resistant Available Other formats available Other finishes available Honed Natural

| 60cm | Å : : : : : : : : : : : : : : : : : : : |
|------|-----------------------------------------|
|      | <->                                     |
|      | 30cn                                    |