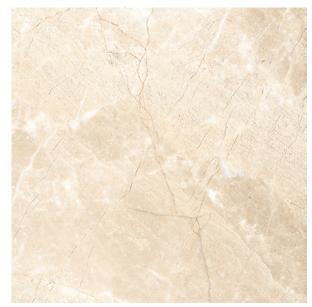

## VT.315 G

Our Cascade Range for Floor & Wall comes in hundreds of different designs, colours, slip ratings and finishes. Much of the range is accredited to rigorous eco-friendly standards (including LEED/BREEAM etc) to help specifiers meet the sustainability goals of their clients.

60cm

**∢** - ≽ 30cm

MOBILE SAMPLE LIBRARY REFERENCE Stone look High Slip

| Grip             |                         |                    |                               |                              |                     |      |        |
|------------------|-------------------------|--------------------|-------------------------------|------------------------------|---------------------|------|--------|
| Properti         | es                      |                    |                               |                              |                     |      |        |
| Carbon<br>Offset | Chemical<br>Resistant   | Frost<br>Resistant | Thermal<br>Shock<br>Resistant | More<br>colours<br>available | R12                 | LEED | 20%    |
| Other fo         | Other formats available |                    |                               |                              |                     |      |        |
| Decor            | Mosaic                  |                    |                               |                              |                     |      |        |
| Other fir        | nishes ava              | ilable             |                               |                              |                     |      |        |
| Honed            | Natural                 |                    |                               |                              |                     |      |        |
| Sizes available  |                         |                    |                               |                              | Thickness available |      |        |
|                  |                         |                    |                               |                              |                     | 9.5  | mm 🛊 🅢 |