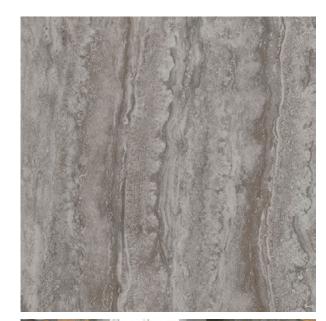

# VT.314 G

Our Cascade Range for Floor & Wall comes in hundreds of different designs, colours, slip ratings and finishes. Much of the range is accredited to rigorous eco-friendly standards (including LEED/BREEAM etc) to help specifiers meet the sustainability goals of their clients.

### Sizes available

Thickness available

9.5mm ‡

MOBILE SAMPLE LIBRARY REFERENCE
Stone look
High Slip