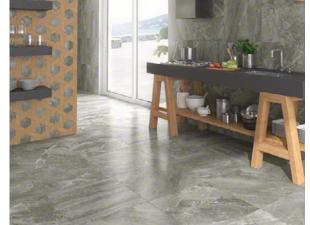

# VT.314 G

Our Cascade Range for Floor & Wall comes in hundreds of different designs, colours, slip ratings and finishes. Much of the range is accredited to rigorous eco-friendly standards (including LEED/BREEAM etc) to help specifiers meet the sustainability goals of their clients.

### Sizes available

Thickness available

9.5mm ‡

MOBILE SAMPLE LIBRARY REFERENCE
Stone look
High Slip