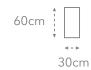

### Sizes available

Thickness available

9.5mm ‡

MOBILE SAMPLE LIBRARY REFERENCE
Stone look
High Slip