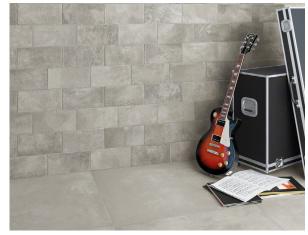

## VT.307

Our Cascade Range for Floor & Wall comes in hundreds of different designs, colours, slip ratings and finishes. Much of the range is accredited to rigorous eco-friendly standards (including LEED/BREEAM etc) to help specifiers meet the sustainability goals of their clients.

MOBILE SAMPLE LIBRARY REFERENCE Stone Look Concrete Look

| Natural          |                       |                    |                               |                              |     |      |    |         |
|------------------|-----------------------|--------------------|-------------------------------|------------------------------|-----|------|----|---------|
| Propertie        | es                    |                    |                               |                              |     |      |    |         |
| Carbon<br>Offset | Chemical<br>Resistant | Frost<br>Resistant | Thermal<br>Shock<br>Resistant | More<br>colours<br>available | 20% | LEED | R9 | PTV 36+ |
| Other for        | rmats avai            | ilable             |                               |                              |     |      |    |         |
|                  |                       |                    |                               |                              |     |      |    |         |
| Decor            |                       |                    |                               |                              |     |      |    |         |
|                  |                       |                    |                               |                              |     |      |    |         |