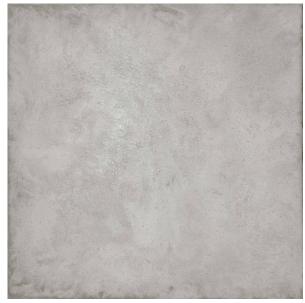

## VT.307

Our Cascade Range for Floor & Wall comes in hundreds of different designs, colours, slip ratings and finishes. Much of the range is accredited to rigorous eco-friendly standards (including LEED/BREEAM etc) to help specifiers meet the sustainability goals of their clients.

MOBILE SAMPLE LIBRARY REFERENCE Stone Look Concrete Look

| Natural          |                       |                    |                               |                              |     |      |    |         |
|------------------|-----------------------|--------------------|-------------------------------|------------------------------|-----|------|----|---------|
| Propertie        | es                    |                    |                               |                              |     |      |    |         |
| Carbon<br>Offset | Chemical<br>Resistant | Frost<br>Resistant | Thermal<br>Shock<br>Resistant | More<br>colours<br>available | 20% | LEED | R9 | PTV 36+ |
| Other for        | rmats avai            | ilable             |                               |                              |     |      |    |         |
|                  |                       |                    |                               |                              |     |      |    |         |
| Decor            |                       |                    |                               |                              |     |      |    |         |
|                  |                       |                    |                               |                              |     |      |    |         |