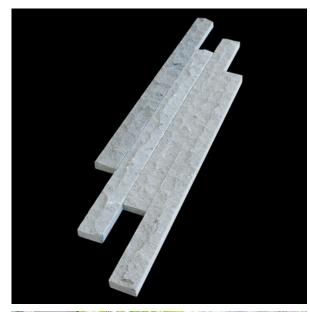

## 24DAGCCL1, Uniform Cladding, Grey Andesite (Chipped)

Uniform Cladding comprises of thin strips of stone, harnessing rustic charm alongside sleek simple elegance. With its accentuated textured surfaces, this range offers rugged modern cladding suitable for multiple applications.

| <i>®</i> |  |
|----------|--|
|          |  |

| Dimensions |         |
|------------|---------|
| SIDE       |         |
| 390mm      | 10-15mm |
| ТОР        |         |
|            | 120mm   |
| 390mm      |         |