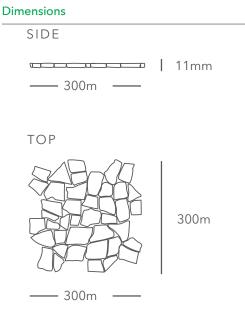

## 13BMXI3 - Random Tile, Tan Marble

Make your space unique with a dramatic design statement. Our random shaped and sized stones create customized tiles that interlock seamlessly to cover any area, ensuring that your project has a real stamp of individuality and originality. Each stone is hand positioned to ensure each mesh backed tile interlocks with the next. Stones are calibrated to be smooth and level underfoot.