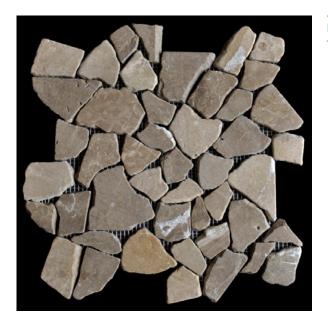

## 13BMXI3 - Random Tile, Tan Marble

Make your space unique with a dramatic design statement. Our random shaped and sized stones create customized tiles that interlock seamlessly to cover any area, ensuring that your project has a real stamp of individuality and originality. Each stone is hand positioned to ensure each mesh backed tile interlocks with the next. Stones are calibrated to be smooth and level underfoot.