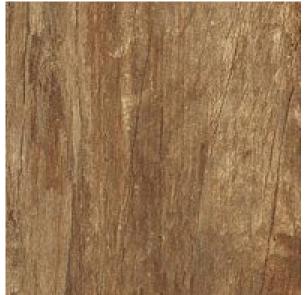

## VT.222 G

Our VT flooring range comes in hundreds of different designs, colours, slip ratings and finishes. Much of the range is accredited to rigorous eco-friendly standards (including LEED/BREEAM etc) to help specifiers meet the sustainability goals of their clients.

MOBILE SAMPLE LIBRARY REFERENCE High Slip Bre-A/LEED Wood Look

| Grip                     |                              |     |                  |                       |                    |                               |              |
|--------------------------|------------------------------|-----|------------------|-----------------------|--------------------|-------------------------------|--------------|
| Properties               |                              |     |                  |                       |                    |                               |              |
| LEED                     | More<br>colours<br>available | R11 | Carbon<br>Offset | Chemical<br>Resistant | Frost<br>Resistant | Thermal<br>Shock<br>Resistant | ECO<br>LABEL |
| Other formats available  |                              |     |                  |                       |                    |                               |              |
| Mosaic                   |                              |     |                  |                       |                    |                               |              |
| Other finishes available |                              |     |                  |                       |                    |                               |              |
| Natural                  |                              |     |                  |                       |                    |                               |              |