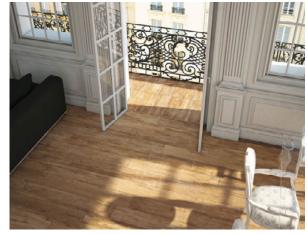

## VT.222 G

Our VT flooring range comes in hundreds of different designs, colours, slip ratings and finishes. Much of the range is accredited to rigorous eco-friendly standards (including LEED/BREEAM etc) to help specifiers meet the sustainability goals of their clients.

MOBILE SAMPLE LIBRARY REFERENCE High Slip Bre-A/LEED Wood Look

| Grip                     |                              |     |                  |                       |                    |                               |              |
|--------------------------|------------------------------|-----|------------------|-----------------------|--------------------|-------------------------------|--------------|
| Properties               |                              |     |                  |                       |                    |                               |              |
| LEED                     | More<br>colours<br>available | R11 | Carbon<br>Offset | Chemical<br>Resistant | Frost<br>Resistant | Thermal<br>Shock<br>Resistant | ECO<br>LABEL |
| Other formats available  |                              |     |                  |                       |                    |                               |              |
| Mosaic                   |                              |     |                  |                       |                    |                               |              |
| Other finishes available |                              |     |                  |                       |                    |                               |              |
| Natural                  |                              |     |                  |                       |                    |                               |              |