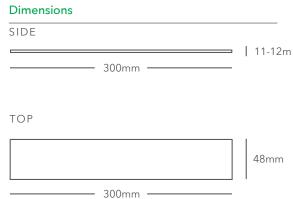

## 24BBMCS1 - Strip Cladding - Sutra Black

With its finished look of a solid stone wall, the versatility of our natural stone Strip Cladding fulfills its potential by bringing stunning designs to life. Each stone is hand selected for texture and colour to create an exceptional surface, with natural highlights producing an amazing effect across all lighting conditions. Depending on the required effect, Strip Cladding is installed grout-free but can also take a traditional grout line.