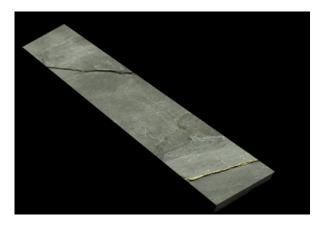

## 24BBMCS1 - Strip Cladding - Sutra Black

With its finished look of a solid stone wall, the versatility of our natural stone Strip Cladding fulfills its potential by bringing stunning designs to life. Each stone is hand selected for texture and colour to create an exceptional surface, with natural highlights producing an amazing effect across all lighting conditions. Depending on the required effect, Strip Cladding is installed grout-free but can also take a traditional grout line.