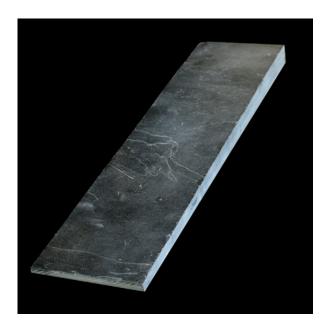

## 24BBMCR4- Large V-Tile™, Sutra Black

**Dimensions** 

The Large V-Tile<sup>TM</sup> goes one step further than the V-Tile<sup>TM</sup> and V-Tile<sup>TM</sup> II - with its size up-scaling the dramatic effect on grander wall projects. As its name suggests, this range is shaped like a single wedge...and the structure creates a stunning 3D effect on any wall. It is one of the most versatile of all our products, unmeshed for ultimate design and installation flexibility, and visually dramatic with subtle colour highlights and a natural surface texture.

| SIDE |         | 7 1 | 8-20mn    |
|------|---------|-----|-----------|
|      | 390mm — | -   | 0-2011111 |
| TOP  |         |     |           |
|      |         |     | 98mm      |
|      | 390mm — | _   | -         |