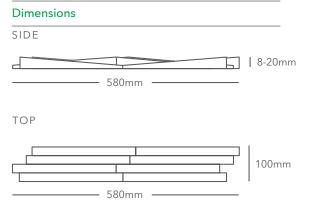

## 24BBMCR1 - Rustic Cladding - Sutra Black

With its riven surface, the Rustic Cladding interlocking system offers a relief pattern using a mesh-mounted narrow version of the V-Tile TM wedge design. When combined with its subtle colour variations, this makes this range perfectly suited to any part of any wall. Various stacking arrangements are available – either horizontal or vertical – each creating a unique pattern, while the easy grout-free installation confirms the appearance of a 'woven' wall.