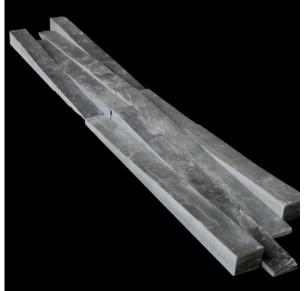

## 24BBMCR1 - Rustic Cladding - Sutra Black

With its riven surface, the Rustic Cladding interlocking system offers a relief pattern using a mesh-mounted narrow version of the V-Tile TM wedge design. When combined with its subtle colour variations, this makes this range perfectly suited to any part of any wall. Various stacking arrangements are available – either horizontal or vertical – each creating a unique pattern, while the easy grout-free installation confirms the appearance of a 'woven' wall.