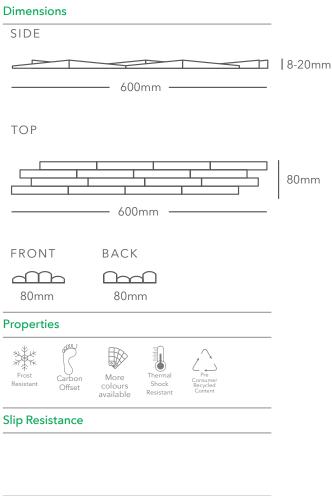

## 24A2BMCB3 - Crescent Mini Rustic - Sutra Black

**Frost Resistance** 

A distinctively rugged design that contrasts with the subtler slope of its Rustic sibling, the Crescent Mini Rustic optimises the effect of shorter interlocks and meshed slender convex strips to mimic the natural profile and beauty of bamboo. Choose from Sandstone Mint, Quartz Silver and Sutra Black for an undulating effect that brings life to any surface.