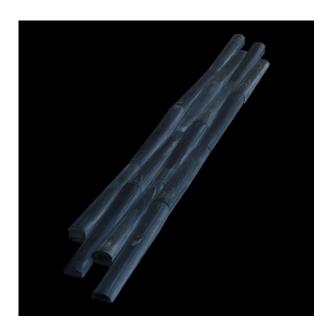

## 24A2BMCB3 - Crescent Mini Rustic - Sutra Black

**Frost Resistance** 

A distinctively rugged design that contrasts with the subtler slope of its Rustic sibling, the Crescent Mini Rustic optimises the effect of shorter interlocks and meshed slender convex strips to mimic the natural profile and beauty of bamboo. Choose from Sandstone Mint, Quartz Silver and Sutra Black for an undulating effect that brings life to any surface.