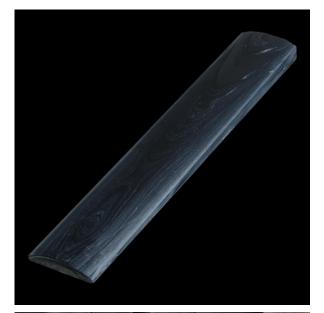

## 24A2BMCB2 - Crescent V-Tile<sup>™</sup> - Sutra Black

This non-mesh backed V-Tile<sup>TM</sup> is the most versatile in the Crescent Rustic range, creating unique, multi-angle surfaces with a honed finish in Sandstone Mint, Quartzite Silver and Sutra Black. As unique as your desire to create inspirational multi-dimensional patterns.

|   | E |  |
|---|---|--|
|   |   |  |
|   |   |  |
|   |   |  |
| A |   |  |
|   |   |  |

| Dimensions |           |   |        |
|------------|-----------|---|--------|
| SIDE       |           |   | _      |
|            |           | ] | 8-20mm |
|            | — 290mm – |   |        |
| ТОР        |           |   |        |
|            |           |   | 48mm   |
|            | — 290mm — |   |        |
| FRONT      | ВАСК      |   |        |