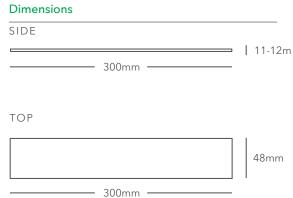

## 23DGDCS1 - Strip Cladding - Golden Slate

With its finished look of a solid stone wall, the versatility of our natural stone Strip Cladding fulfills its potential by bringing stunning designs to life. Each stone is hand selected for texture and colour to create an exceptional surface, with natural highlights producing an amazing effect across all lighting conditions. Depending on the required effect, Strip Cladding is installed grout-free but can also take a traditional grout line.