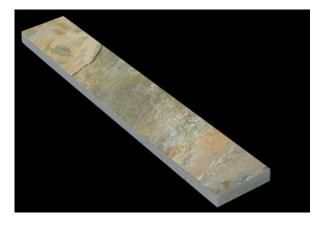

## 23DGDCS1 - Strip Cladding - Golden Slate

With its finished look of a solid stone wall, the versatility of our natural stone Strip Cladding fulfills its potential by bringing stunning designs to life. Each stone is hand selected for texture and colour to create an exceptional surface, with natural highlights producing an amazing effect across all lighting conditions. Depending on the required effect, Strip Cladding is installed grout-free but can also take a traditional grout line.