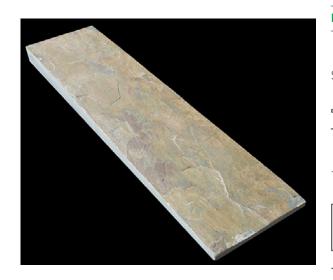

## 23DGDCR4- Large V-Tile™, Golden Slate

The Large V-Tile™ goes one step further than the V-Tile™ and V-Tile™ and V-Tile™ ll - with its size up-scaling the dramatic effect on grander wall projects. As its name suggests, this range is shaped like a single wedge...and the structure creates a stunning 3D effect on any wall. It is one of the most versatile of all our products, unmeshed for ultimate design and installation flexibility, and visually dramatic with subtle colour highlights and a natural surface texture.