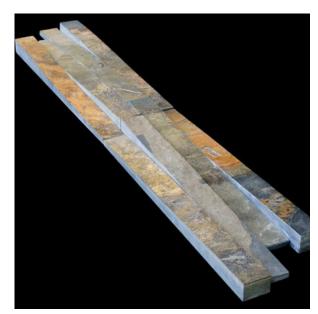

## 23DGDCR1 - Rustic Cladding - Golden Slate

With its riven surface, the Rustic Cladding interlocking system offers a relief pattern using a mesh-mounted narrow version of the V-Tile Medge design. When combined with its subtle colour variations, this makes this range perfectly suited to any part of any wall. Various stacking arrangements are available – either horizontal or vertical – each creating a unique pattern, while the easy grout-free installation confirms the appearance of a 'woven' wall.