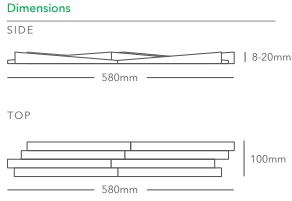

## 23DGDCR1 - Rustic Cladding - Golden Slate

With its riven surface, the Rustic Cladding interlocking system offers a relief pattern using a mesh-mounted narrow version of the V-Tile Medge design. When combined with its subtle colour variations, this makes this range perfectly suited to any part of any wall. Various stacking arrangements are available – either horizontal or vertical – each creating a unique pattern, while the easy grout-free installation confirms the appearance of a 'woven' wall.