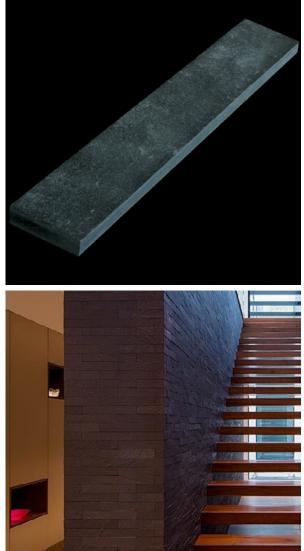

## 23CHBCS1 - Strip Cladding - Himarchal Black

With its finished look of a solid stone wall, the versatility of our natural stone Strip Cladding fulfills its potential by bringing stunning designs to life. Each stone is hand selected for texture and colour to create an exceptional surface, with natural highlights producing an amazing effect across all lighting conditions. Depending on the required effect, Strip Cladding is installed grout-free but can also take a traditional grout line.

| Dimension | 5     |        |
|-----------|-------|--------|
| SIDE      |       |        |
|           | 300mm | 11-12m |
| ΤΟΡ       |       |        |
|           |       | 48mm   |
|           | 300mm |        |