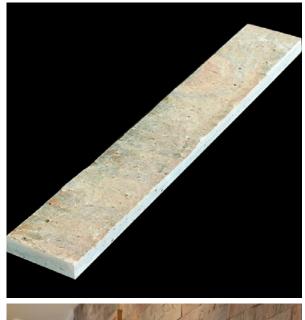

## 23BQCCS1 - Strip Cladding - Copper Quartz

With its finished look of a solid stone wall, the versatility of our natural stone Strip Cladding fulfills its potential by bringing stunning designs to life. Each stone is hand selected for texture and colour to create an exceptional surface, with natural highlights producing an amazing effect across all lighting conditions. Depending on the required effect, Strip Cladding is installed grout-free but can also take a traditional grout line.