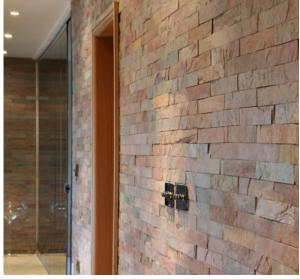

## 23BQCCS1 - Strip Cladding - Copper Quartz

With its finished look of a solid stone wall, the versatility of our natural stone Strip Cladding fulfills its potential by bringing stunning designs to life. Each stone is hand selected for texture and colour to create an exceptional surface, with natural highlights producing an amazing effect across all lighting conditions. Depending on the required effect, Strip Cladding is installed grout-free but can also take a traditional grout line.