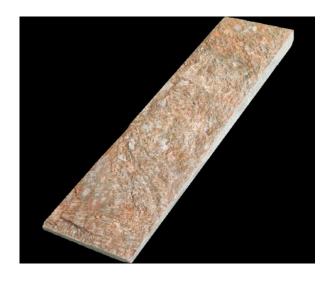

## 23BQCCR4- Large V-Tile™, Copper Quartz

The Large V-Tile™ goes one step further than the V-Tile™ and V-Tile™ ll - with its size up-scaling the dramatic effect on grander wall projects. As its name suggests, this range is shaped like a single wedge...and the structure creates a stunning 3D effect on any wall. It is one of the most versatile of all our products, unmeshed for ultimate design and installation flexibility, and visually dramatic with subtle colour highlights and a natural surface texture.

Dimensions

SIDE

\_\_\_\_\_\_ | 8-20mm

390mm **-**

TOP

98mm

390mm ·