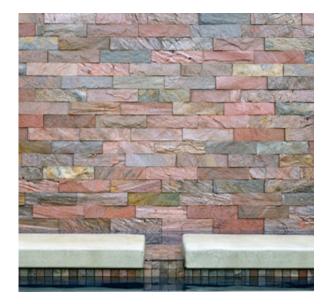

## 23BQCCR4- Large V-Tile™, Copper Quartz

The Large V-Tile™ goes one step further than the V-Tile™ and V-Tile™ ll - with its size up-scaling the dramatic effect on grander wall projects. As its name suggests, this range is shaped like a single wedge...and the structure creates a stunning 3D effect on any wall. It is one of the most versatile of all our products, unmeshed for ultimate design and installation flexibility, and visually dramatic with subtle colour highlights and a natural surface texture.