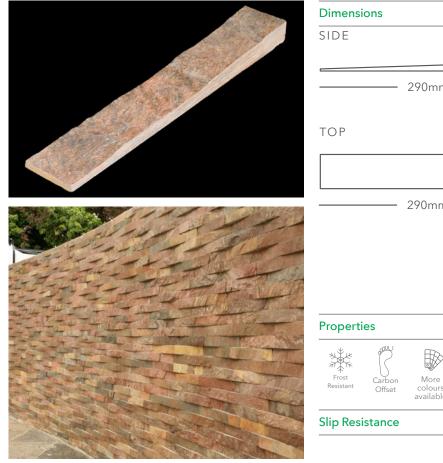

## 23BQCCR2 - V-Tile<sup>™</sup> - Copper Quartz

As its name suggests, this range is shaped like a single wedge...and the structure creates a stunning 3D effect on any wall. The V-Tile<sup>TM</sup> is possibly the most versatile of all our products, unmeshed for ultimate design and installation flexibility, and visually dramatic with subtle colour highlights and a natural surface texture.

| SIDE                           |                  |                              |                               |                                        |       |
|--------------------------------|------------------|------------------------------|-------------------------------|----------------------------------------|-------|
|                                |                  |                              |                               |                                        | 8-20m |
|                                |                  | 290mm                        |                               |                                        |       |
| ΤΟΡ                            |                  |                              |                               |                                        |       |
|                                |                  |                              |                               |                                        | 48mm  |
|                                |                  | 290mm                        |                               |                                        | I     |
|                                |                  |                              |                               |                                        |       |
|                                |                  |                              |                               |                                        |       |
|                                |                  |                              |                               |                                        |       |
|                                |                  |                              |                               |                                        |       |
| Properti                       | es               |                              |                               |                                        |       |
| Properti                       | ies              |                              |                               | $\wedge$                               |       |
| Properti<br>Frost<br>Resistant | Carbon<br>Offset | More<br>colours<br>available | Thermal<br>Shock<br>Resistant | Pre<br>Consumer<br>Recycled<br>Content |       |