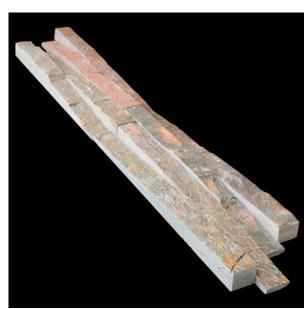

## 23BQCCR1 - Rustic Cladding - Copper Quartz

With its riven surface, the Rustic Cladding interlocking system offers a relief pattern using a mesh-mounted narrow version of the V-Tile ™ wedge design. When combined with its subtle colour variations, this makes this range perfectly suited to any part of any wall. Various stacking arrangements are available – either horizontal or vertical – each creating a unique pattern, while the easy grout-free installation confirms the appearance of a 'woven' wall.