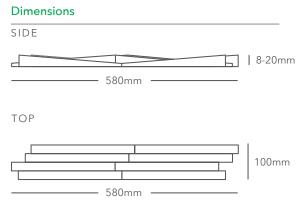

## 23BQCCR1 - Rustic Cladding - Copper Quartz

With its riven surface, the Rustic Cladding interlocking system offers a relief pattern using a mesh-mounted narrow version of the V-Tile ™ wedge design. When combined with its subtle colour variations, this makes this range perfectly suited to any part of any wall. Various stacking arrangements are available – either horizontal or vertical – each creating a unique pattern, while the easy grout-free installation confirms the appearance of a 'woven' wall.