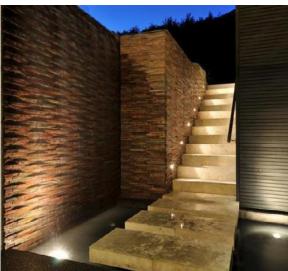

## 23BQCCR1 - Rustic Cladding - Copper Quartz

With its riven surface, the Rustic Cladding interlocking system offers a relief pattern using a mesh-mounted narrow version of the V-Tile ™ wedge design. When combined with its subtle colour variations, this makes this range perfectly suited to any part of any wall. Various stacking arrangements are available – either horizontal or vertical – each creating a unique pattern, while the easy grout-free installation confirms the appearance of a 'woven' wall.