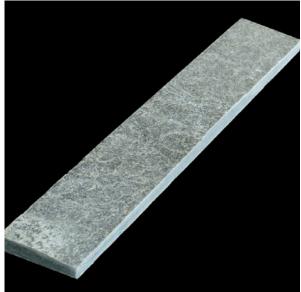

## 23AQSCS1 - Strip Cladding - Silver Quartz

With its finished look of a solid stone wall, the versatility of our natural stone Strip Cladding fulfills its potential by bringing stunning designs to life. Each stone is hand selected for texture and colour to create an exceptional surface, with natural highlights producing an amazing effect across all lighting conditions. Depending on the required effect, Strip Cladding is installed grout-free but can also take a traditional grout line.

| Dimension | S     |        |
|-----------|-------|--------|
| SIDE      |       |        |
|           | 300mm | 11-12m |
| ТОР       |       |        |
|           |       | 48mm   |
|           | 300mm |        |