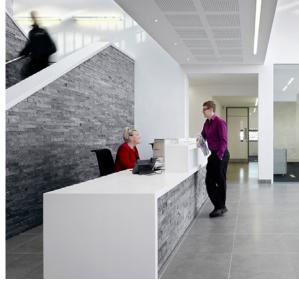

## 23AQSCS1 - Strip Cladding - Silver Quartz

With its finished look of a solid stone wall, the versatility of our natural stone Strip Cladding fulfills its potential by bringing stunning designs to life. Each stone is hand selected for texture and colour to create an exceptional surface, with natural highlights producing an amazing effect across all lighting conditions. Depending on the required effect, Strip Cladding is installed grout-free but can also take a traditional grout line.