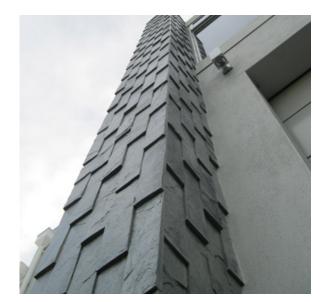

## 23AQSCR4- Large V-Tile™, Silver Quartz

The Large V-Tile™ goes one step further than the V-Tile™ and V-Tile™ ll - with its size up-scaling the dramatic effect on grander wall projects. As its name suggests, this range is shaped like a single wedge...and the structure creates a stunning 3D effect on any wall. It is one of the most versatile of all our products, unmeshed for ultimate design and installation flexibility, and visually dramatic with subtle colour highlights and a natural surface texture.