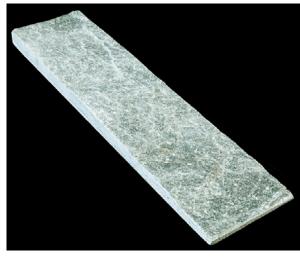

## 23AQSCR4- Large V-Tile™, Silver Quartz

The Large V-Tile™ goes one step further than the V-Tile™ and V-Tile™ ll - with its size up-scaling the dramatic effect on grander wall projects. As its name suggests, this range is shaped like a single wedge...and the structure creates a stunning 3D effect on any wall. It is one of the most versatile of all our products, unmeshed for ultimate design and installation flexibility, and visually dramatic with subtle colour highlights and a natural surface texture.