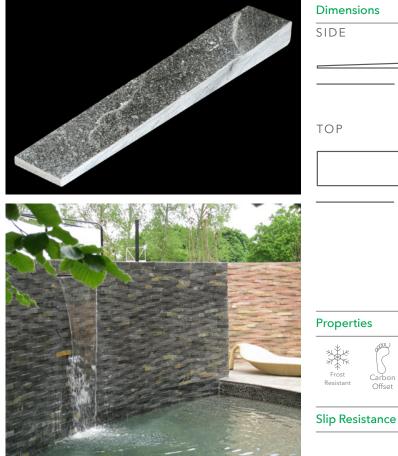

## 23AQSCR2 - V-Tile<sup>™</sup> - Silver Quartz

As its name suggests, this range is shaped like a single wedge…and the structure creates a stunning 3D effect on any wall. The V-Tile™ is possibly the most versatile of all our products, unmeshed for ultimate design and installation flexibility, and visually dramatic with subtle colour highlights and a natural surface texture.

| าร     |       |          |             |            |
|--------|-------|----------|-------------|------------|
|        |       |          |             |            |
|        |       |          |             | 8-20m      |
|        | 290mm |          |             |            |
|        |       |          |             |            |
|        |       |          |             |            |
|        |       |          |             | <br>  48mm |
|        |       |          |             |            |
|        | 290mm |          |             |            |
|        |       |          |             |            |
|        |       |          |             |            |
|        |       |          |             |            |
|        |       |          |             |            |
|        |       |          |             |            |
| R      |       | <b>I</b> | $\bigwedge$ |            |
| $\cup$ | More  | Thermal  | Pre         |            |
|        |       | — 290mm  | 290mm       | 290mm      |