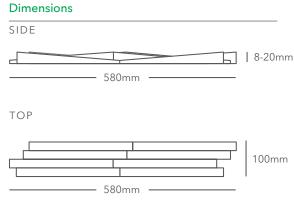

## 23AQSCR1 - Rustic Cladding - Silver Quartz

With its riven surface, the Rustic Cladding interlocking system offers a relief pattern using a mesh-mounted narrow version of the V-Tile Medge design. When combined with its subtle colour variations, this makes this range perfectly suited to any part of any wall. Various stacking arrangements are available – either horizontal or vertical – each creating a unique pattern, while the easy grout-free installation confirms the appearance of a 'woven' wall.