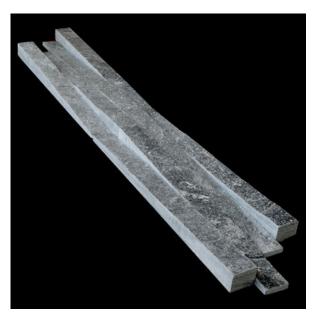

## 23AQSCR1 - Rustic Cladding - Silver Quartz

With its riven surface, the Rustic Cladding interlocking system offers a relief pattern using a mesh-mounted narrow version of the V-Tile Medge design. When combined with its subtle colour variations, this makes this range perfectly suited to any part of any wall. Various stacking arrangements are available – either horizontal or vertical – each creating a unique pattern, while the easy grout-free installation confirms the appearance of a 'woven' wall.