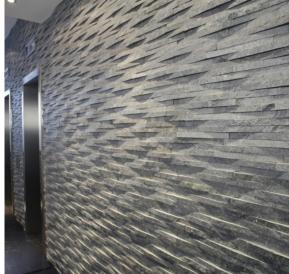

## 23AQSCR1 - Rustic Cladding - Silver Quartz

With its riven surface, the Rustic Cladding interlocking system offers a relief pattern using a mesh-mounted narrow version of the V-Tile Medge design. When combined with its subtle colour variations, this makes this range perfectly suited to any part of any wall. Various stacking arrangements are available – either horizontal or vertical – each creating a unique pattern, while the easy grout-free installation confirms the appearance of a 'woven' wall.