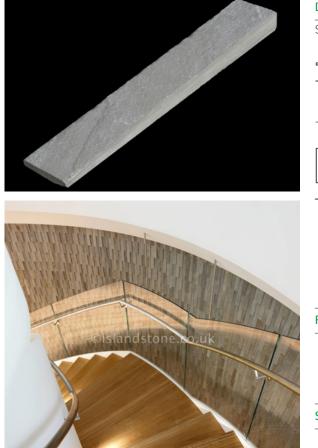

## 22CSGCR2 - V-Tile<sup>™</sup> - Sandstone Grey

As its name suggests, this range is shaped like a single wedge...and the structure creates a stunning 3D effect on any wall. The V-Tile<sup>TM</sup> is possibly the most versatile of all our products, unmeshed for ultimate design and installation flexibility, and visually dramatic with subtle colour highlights and a natural surface texture.

| Dimensions |   |        |
|------------|---|--------|
| SIDE       |   |        |
|            |   | 8-20mm |
| 290mm      |   |        |
| TOD        |   |        |
| ТОР        | _ |        |
|            |   | 48mm   |
| 290mm      |   | 1      |
|            |   |        |