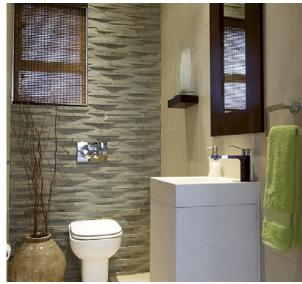

## 22CSGCR1 - Rustic Cladding - Sandstone Grey

With its riven surface, the Rustic Cladding interlocking system offers a relief pattern using a mesh-mounted narrow version of the V-Tile Medge design. When combined with its subtle colour variations, this makes this range perfectly suited to any part of any wall. Various stacking arrangements are available – either horizontal or vertical – each creating a unique pattern, while the easy grout-free installation confirms the appearance of a 'woven' wall.