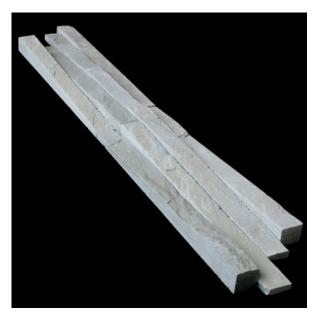

## 22CSGCR1 - Rustic Cladding - Sandstone Grey

With its riven surface, the Rustic Cladding interlocking system offers a relief pattern using a mesh-mounted narrow version of the V-Tile Medge design. When combined with its subtle colour variations, this makes this range perfectly suited to any part of any wall. Various stacking arrangements are available – either horizontal or vertical – each creating a unique pattern, while the easy grout-free installation confirms the appearance of a 'woven' wall.