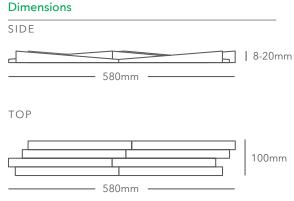

## 22CSGCR1 - Rustic Cladding - Sandstone Grey

With its riven surface, the Rustic Cladding interlocking system offers a relief pattern using a mesh-mounted narrow version of the V-Tile Medge design. When combined with its subtle colour variations, this makes this range perfectly suited to any part of any wall. Various stacking arrangements are available – either horizontal or vertical – each creating a unique pattern, while the easy grout-free installation confirms the appearance of a 'woven' wall.