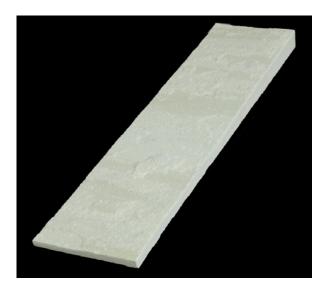

## 22BSMCR4 - Large V-Tile™, Sandstone Mint

The Large V-Tile<sup>TM</sup> goes one step further than the V-Tile<sup>TM</sup> and V-Tile<sup>TM</sup> lI - with its size up-scaling the dramatic effect on grander wall projects. As its name suggests, this range is shaped like a single wedge...and the structure creates a stunning 3D effect on any wall. It is one of the most versatile of all our products, unmeshed for ultimate design and installation flexibility, and visually dramatic with subtle colour highlights and a natural surface texture.

**Dimensions** SIDE 8-20mm 390mm -TOP 98mm

## **Properties**

390mm