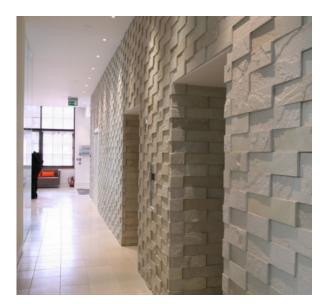

## 22BSMCR4 - Large V-Tile™, Sandstone Mint

The Large V-Tile<sup>TM</sup> goes one step further than the V-Tile<sup>TM</sup> and V-Tile<sup>TM</sup> lI - with its size up-scaling the dramatic effect on grander wall projects. As its name suggests, this range is shaped like a single wedge...and the structure creates a stunning 3D effect on any wall. It is one of the most versatile of all our products, unmeshed for ultimate design and installation flexibility, and visually dramatic with subtle colour highlights and a natural surface texture.