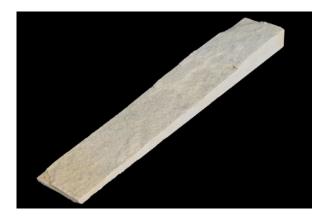

## 22BSMCR2 - V-Tile™ - Sandstone Mint

As its name suggests, this range is shaped like a single wedge...and the structure creates a stunning 3D effect on any wall. The V-Tile $^{TM}$  is possibly the most versatile of all our products, unmeshed for ultimate design and installation flexibility, and visually dramatic with subtle colour highlights and a natural surface texture.