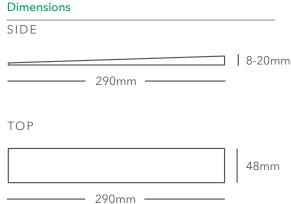

## 22BSMCR2 - V-Tile™ - Sandstone Mint

As its name suggests, this range is shaped like a single wedge...and the structure creates a stunning 3D effect on any wall. The V-Tile $^{TM}$  is possibly the most versatile of all our products, unmeshed for ultimate design and installation flexibility, and visually dramatic with subtle colour highlights and a natural surface texture.