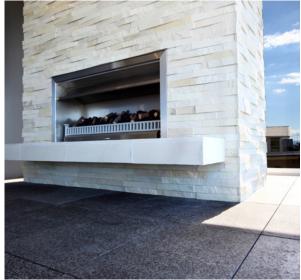

## 22BSMCR2 - V-Tile™ - Sandstone Mint

As its name suggests, this range is shaped like a single wedge...and the structure creates a stunning 3D effect on any wall. The V-Tile $^{TM}$  is possibly the most versatile of all our products, unmeshed for ultimate design and installation flexibility, and visually dramatic with subtle colour highlights and a natural surface texture.