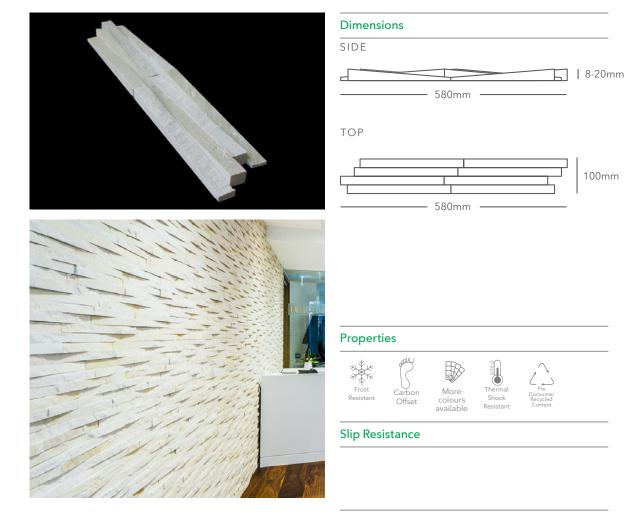

## 22BSMCR1 - Rustic Cladding - Sandstone Mint

With its riven surface, the Rustic Cladding interlocking system offers a relief pattern using a mesh-mounted narrow version of the V-Tile TM wedge design. When combined with its subtle colour variations, this makes this range perfectly suited to any part of any wall. Various stacking arrangements are available – either horizontal or vertical – each creating a unique pattern, while the easy grout-free installation confirms the appearance of a 'woven' wall.