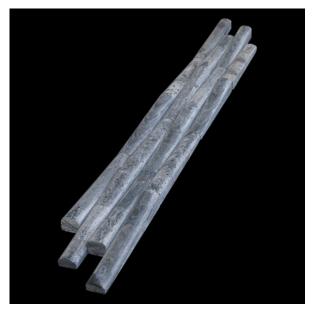

## 21DQSCB3 - Crescent Mini Rustic - Silver Quartz

A distinctively rugged design that contrasts with the subtler slope of its Rustic sibling, the Crescent Mini Rustic optimises the effect of shorter interlocks and meshed slender convex strips to mimic the natural profile and beauty of bamboo. Choose from Sandstone Mint, Quartz Silver and Sutra Black for an undulating effect that brings life to any surface.