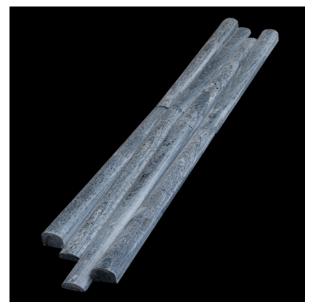

## 21DQSCB1- Crescent Rustic - Silver Quartz

The mesh-backed, bamboo-inspired Crescent Rustic design comes in slender matching pairs to create dynamic and stylish curved stone waves that look great laid horizontally or vertically. Ideal for a small area or a large feature wall and available in three shades - Sandstone Mint, Quartz Silver and Sutra Black - this is design with a simply mesmeric effect.