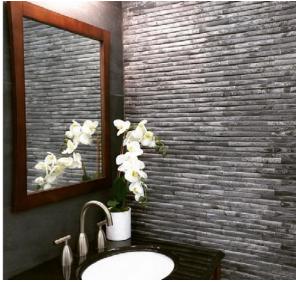

## 21DQSCB1- Crescent Rustic - Silver Quartz

The mesh-backed, bamboo-inspired Crescent Rustic design comes in slender matching pairs to create dynamic and stylish curved stone waves that look great laid horizontally or vertically. Ideal for a small area or a large feature wall and available in three shades - Sandstone Mint, Quartz Silver and Sutra Black - this is design with a simply mesmeric effect.