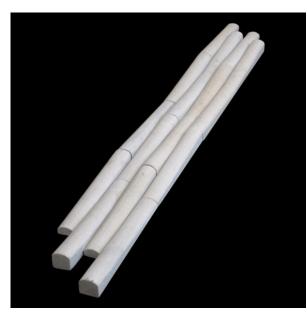

## 21B2SMCB3 - Crescent Mini Rustic - Sandstone Mint

A distinctively rugged design that contrasts with the subtler slope of its Rustic sibling, the Crescent Mini Rustic optimises the effect of shorter interlocks and meshed slender convex strips to mimic the natural profile and beauty of bamboo. Choose from Sandstone Mint, Quartz Silver and Sutra Black for an undulating effect that brings life to any surface.