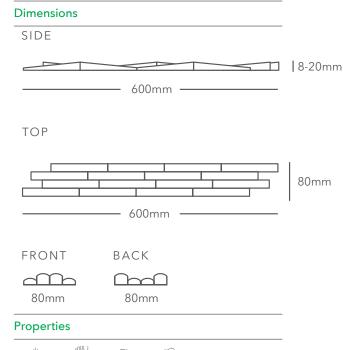

## 21B2SMCB3 - Crescent Mini Rustic - Sandstone Mint

A distinctively rugged design that contrasts with the subtler slope of its Rustic sibling, the Crescent Mini Rustic optimises the effect of shorter interlocks and meshed slender convex strips to mimic the natural profile and beauty of bamboo. Choose from Sandstone Mint, Quartz Silver and Sutra Black for an undulating effect that brings life to any surface.