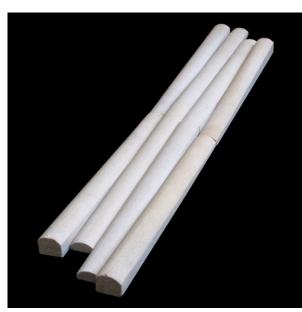

## 21B2SMCB1- Crescent Rustic - Sandstone Mint

The mesh-backed, bamboo-inspired Crescent Rustic design comes in slender matching pairs to create dynamic and stylish curved stone waves that look great laid horizontally or vertically. Ideal for a small area or a large feature wall and available in three shades - Sandstone Mint, Quartz Silver and Sutra Black - this is design with a simply mesmeric effect.