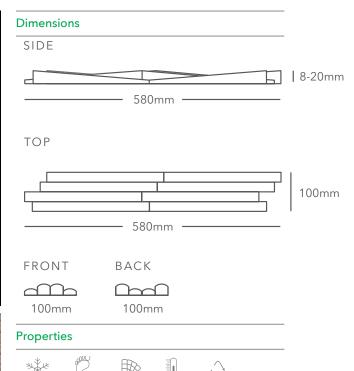

## 21B2SMCB1- Crescent Rustic - Sandstone Mint

The mesh-backed, bamboo-inspired Crescent Rustic design comes in slender matching pairs to create dynamic and stylish curved stone waves that look great laid horizontally or vertically. Ideal for a small area or a large feature wall and available in three shades - Sandstone Mint, Quartz Silver and Sutra Black - this is design with a simply mesmeric effect.