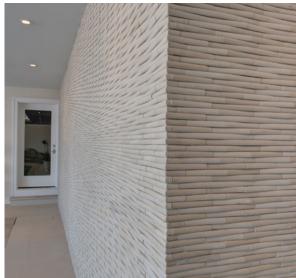

## 21B2SMCB1- Crescent Rustic - Sandstone Mint

The mesh-backed, bamboo-inspired Crescent Rustic design comes in slender matching pairs to create dynamic and stylish curved stone waves that look great laid horizontally or vertically. Ideal for a small area or a large feature wall and available in three shades - Sandstone Mint, Quartz Silver and Sutra Black - this is design with a simply mesmeric effect.