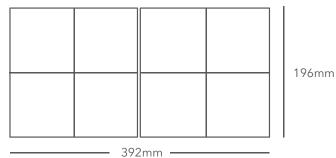

| Dimensions |         |        |
|------------|---------|--------|
| SIDE       |         | _      |
|            | 392mm   | 8-20mm |
|            | - 392mm |        |
| TOP        |         |        |