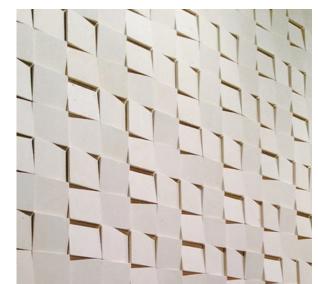

## 21AWPCV1- V-Square, Tropical White

For a multi-angled, distinctly edgy design, our V-Square mesh-backed tile creates a raised wedge effect, offering a textured surface for dramatic impact inside and out. The interplay between light and surface shade makes this square, easy-to-install, fire and frost resistant range the perfect choice for a feature wall. Mesh backed for quick installation.