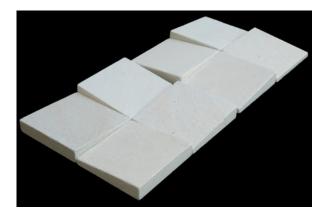

## 21AWPCV1- V-Square, Tropical White

For a multi-angled, distinctly edgy design, our V-Square mesh-backed tile creates a raised wedge effect, offering a textured surface for dramatic impact inside and out. The interplay between light and surface shade makes this square, easy-to-install, fire and frost resistant range the perfect choice for a feature wall. Mesh backed for quick installation.