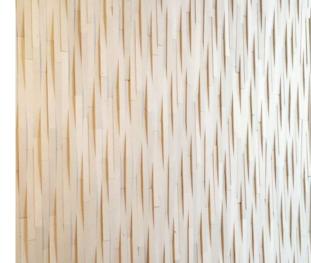

## 21AWPCR5 - Rustic II Cladding, Tropical White

A different interlocking design means the honed surface of Rustic II Cladding optimises the effect of carefully chosen stones - a perfect choice for any wall or vertical surface. The narrow tile offers various stacking arrangements, horizontally or vertically, with each delivering a stand-out pattern which, when combined with easy grout-free installation, makes for a woven stone effect with real design impact.