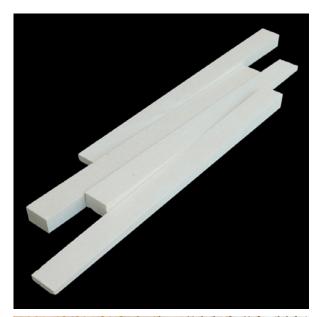

## 21AWPCR5 - Rustic II Cladding, Tropical White

A different interlocking design means the honed surface of Rustic II Cladding optimises the effect of carefully chosen stones - a perfect choice for any wall or vertical surface. The narrow tile offers various stacking arrangements, horizontally or vertically, with each delivering a stand-out pattern which, when combined with easy grout-free installation, makes for a woven stone effect with real design impact.