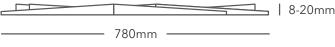

## 21AWPCR5 - Rustic II Cladding, Tropical White

A different interlocking design means the honed surface of Rustic II Cladding optimises the effect of carefully chosen stones - a perfect choice for any wall or vertical surface. The narrow tile offers various stacking arrangements, horizontally or vertically, with each delivering a stand-out pattern which, when combined with easy grout-free installation, makes for a woven stone effect with real design impact.