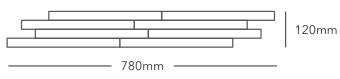

## 21AWPCR5 - Rustic II Cladding, Tropical White

A different interlocking design means the honed surface of Rustic II Cladding optimises the effect of carefully chosen stones - a perfect choice for any wall or vertical surface. The narrow tile offers various stacking arrangements, horizontally or vertically, with each delivering a stand-out pattern which, when combined with easy grout-free installation, makes for a woven stone effect with real design impact.