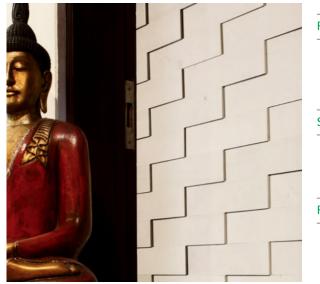

## 21AWPCR4 - Large V-Tile<sup>™</sup>, Tropical White

The Large V-Tile<sup>TM</sup> goes one step further than the V-Tile<sup>TM</sup> and V-Tile<sup>TM</sup> II - with its size up-scaling the dramatic effect on grander wall projects. As its name suggests, this range is shaped like a single wedge...and the structure creates a stunning 3D effect on any wall. It is one of the most versatile of all our products, unmeshed for ultimate design and installation flexibility, and visually dramatic with subtle colour highlights and a natural surface texture.