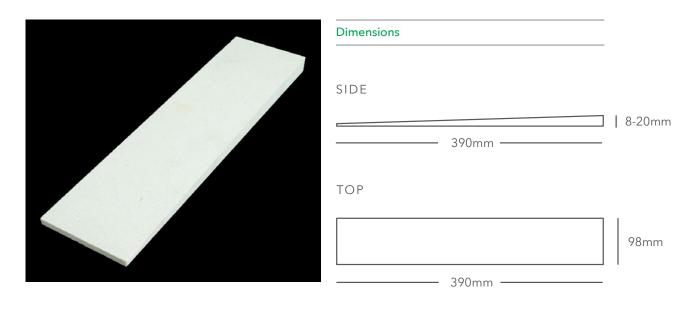

## 21AWPCR4 - Large V-Tile<sup>™</sup>, Tropical White

The Large V-Tile<sup>TM</sup> goes one step further than the V-Tile<sup>TM</sup> and V-Tile<sup>TM</sup> II - with its size up-scaling the dramatic effect on grander wall projects. As its name suggests, this range is shaped like a single wedge...and the structure creates a stunning 3D effect on any wall. It is one of the most versatile of all our products, unmeshed for ultimate design and installation flexibility, and visually dramatic with subtle colour highlights and a natural surface texture.