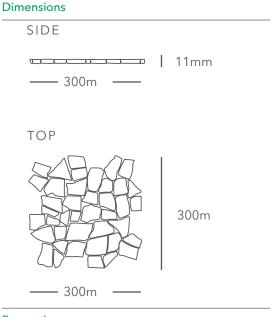

## 14AQXI3 - Random Tile, Quartz Mix

Make your space unique with a dramatic design statement. Our random shaped and sized stones create customized tiles that interlock seamlessly to cover any area, ensuring that your project has a real stamp of individuality and originality. Each stone is hand positioned to ensure each mesh backed tile interlocks with the next. Stones are calibrated to be smooth and level underfoot.