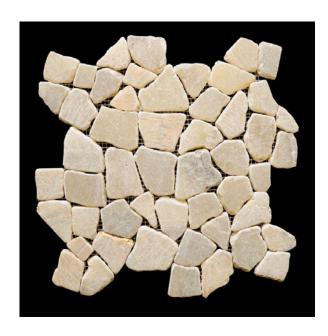

## 14AQXI3 - Random Tile, Quartz Mix

Make your space unique with a dramatic design statement. Our random shaped and sized stones create customized tiles that interlock seamlessly to cover any area, ensuring that your project has a real stamp of individuality and originality. Each stone is hand positioned to ensure each mesh backed tile interlocks with the next. Stones are calibrated to be smooth and level underfoot.