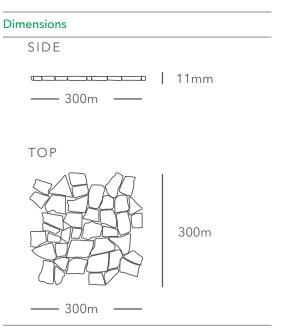

## 13DMAI3 - Random Tile, Grey Marble

Make your space unique with a dramatic design statement. Our random shaped and sized stones create customized tiles that interlock seamlessly to cover any area, ensuring that your project has a real stamp of individuality and originality. Each stone is hand positioned to ensure each mesh backed tile interlocks with the next. Stones are calibrated to be smooth and level underfoot.