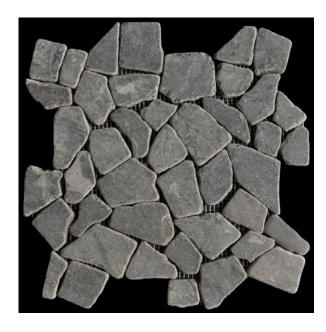

## 13DMAI3 - Random Tile, Grey Marble

Make your space unique with a dramatic design statement. Our random shaped and sized stones create customized tiles that interlock seamlessly to cover any area, ensuring that your project has a real stamp of individuality and originality. Each stone is hand positioned to ensure each mesh backed tile interlocks with the next. Stones are calibrated to be smooth and level underfoot.