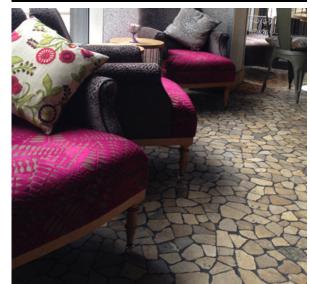

## 13BMXI5 - Large Random Tile, Tan Marble

The name says it all. They're large and the shape is random....but when these stones are interlocked, the effect is stunning and unique. Give your project a custom effect, without any compromise on quality. This robust performer is great for larger areas inside or out, on floors and on walls...where our 'low-grout' solution accentuates the stone and really provides the wow-factor. Each stone has been hand laid on mesh sheets to ensure each tile interlocks perfectly with the next, and the have been calibrated to be smooth and level underfoot.