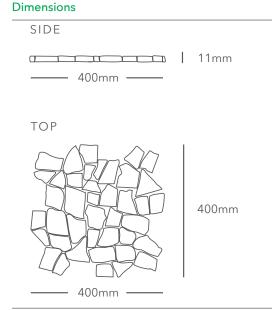

## 13BMXI5 - Large Random Tile, Tan Marble

The name says it all. They're large and the shape is random....but when these stones are interlocked, the effect is stunning and unique. Give your project a custom effect, without any compromise on quality. This robust performer is great for larger areas inside or out, on floors and on walls...where our 'low-grout' solution accentuates the stone and really provides the wow-factor. Each stone has been hand laid on mesh sheets to ensure each tile interlocks perfectly with the next, and the have been calibrated to be smooth and level underfoot.