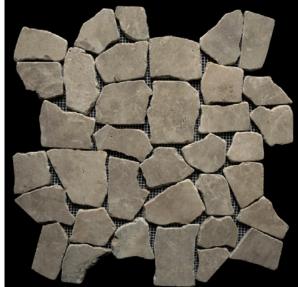

## 13BMXI5 - Large Random Tile, Tan Marble

The name says it all. They're large and the shape is random....but when these stones are interlocked, the effect is stunning and unique. Give your project a custom effect, without any compromise on quality. This robust performer is great for larger areas inside or out, on floors and on walls...where our 'low-grout' solution accentuates the stone and really provides the wow-factor. Each stone has been hand laid on mesh sheets to ensure each tile interlocks perfectly with the next, and the have been calibrated to be smooth and level underfoot.