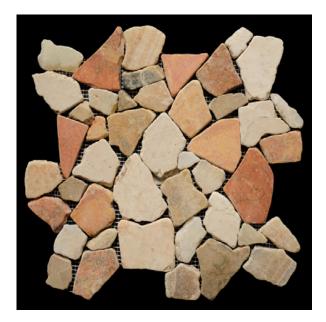

## 13AXXI3 - Random Tile, Marble & Quartz Megamix

Make your space unique with a dramatic design statement. Our random shaped and sized stones create customized tiles that interlock seamlessly to cover any area, ensuring that your project has a real stamp of individuality and originality. Each stone is hand positioned to ensure each mesh backed tile interlocks with the next. Stones are calibrated to be smooth and level underfoot.