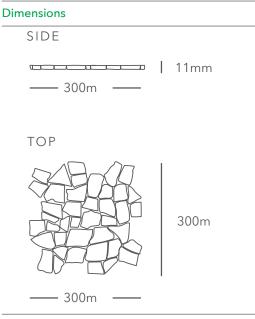

## 13AXXI3 - Random Tile, Marble & Quartz Megamix

Make your space unique with a dramatic design statement. Our random shaped and sized stones create customized tiles that interlock seamlessly to cover any area, ensuring that your project has a real stamp of individuality and originality. Each stone is hand positioned to ensure each mesh backed tile interlocks with the next. Stones are calibrated to be smooth and level underfoot.