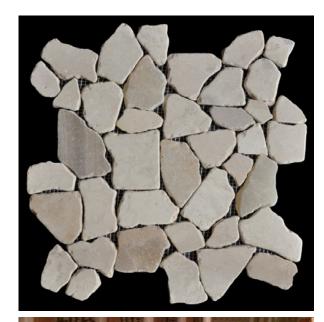

## 13AMQI3 - Random Tile, Beige Marble & Quartz Mix

Make your space unique with a dramatic design statement. Our random shaped and sized stones create customized tiles that interlock seamlessly to cover any area, ensuring that your project has a real stamp of individuality and originality. Each stone is hand positioned to ensure each mesh backed tile interlocks with the next. Stones are calibrated to be smooth and level underfoot.