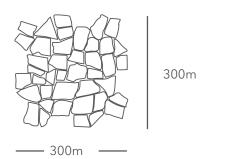

## 13AMQI3 - Random Tile, Beige Marble & Quartz Mix

Make your space unique with a dramatic design statement. Our random shaped and sized stones create customized tiles that interlock seamlessly to cover any area, ensuring that your project has a real stamp of individuality and originality. Each stone is hand positioned to ensure each mesh backed tile interlocks with the next. Stones are calibrated to be smooth and level underfoot.