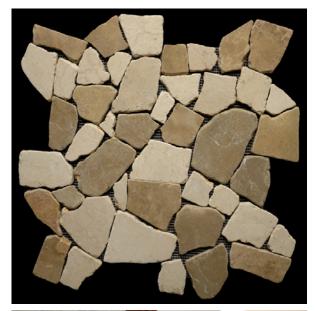

## 13AMBI5 - Large Random Tile, Beige Marble

The name says it all. They're large and the shape is random....but when these stones are interlocked, the effect is stunning and unique. Give your project a custom effect, without any compromise on quality. This robust performer is great for larger areas inside or out, on floors and on walls...where our 'low-grout' solution accentuates the stone and really provides the wow-factor. Each stone has been hand laid on mesh sheets to ensure each tile interlocks perfectly with the next, and the have been calibrated to be smooth and level underfoot.