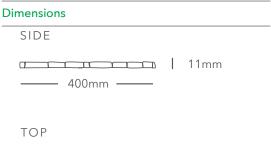

## 13AMBI5 - Large Random Tile, Beige Marble

The name says it all. They're large and the shape is random....but when these stones are interlocked, the effect is stunning and unique. Give your project a custom effect, without any compromise on quality. This robust performer is great for larger areas inside or out, on floors and on walls...where our 'low-grout' solution accentuates the stone and really provides the wow-factor. Each stone has been hand laid on mesh sheets to ensure each tile interlocks perfectly with the next, and the have been calibrated to be smooth and level underfoot.