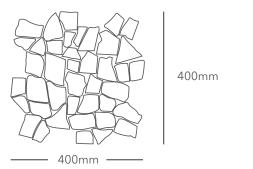

## 13AMBI5 - Large Random Tile, Beige Marble

The name says it all. They're large and the shape is random....but when these stones are interlocked, the effect is stunning and unique. Give your project a custom effect, without any compromise on quality. This robust performer is great for larger areas inside or out, on floors and on walls...where our 'low-grout' solution accentuates the stone and really provides the wow-factor. Each stone has been hand laid on mesh sheets to ensure each tile interlocks perfectly with the next, and the have been calibrated to be smooth and level underfoot.