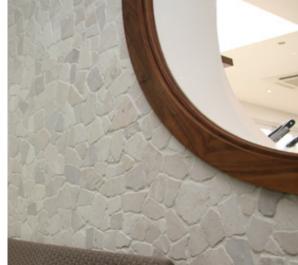

## 13AMBI5 - Large Random Tile, Beige Marble

The name says it all. They're large and the shape is random....but when these stones are interlocked, the effect is stunning and unique. Give your project a custom effect, without any compromise on quality. This robust performer is great for larger areas inside or out, on floors and on walls...where our 'low-grout' solution accentuates the stone and really provides the wow-factor. Each stone has been hand laid on mesh sheets to ensure each tile interlocks perfectly with the next, and the have been calibrated to be smooth and level underfoot.