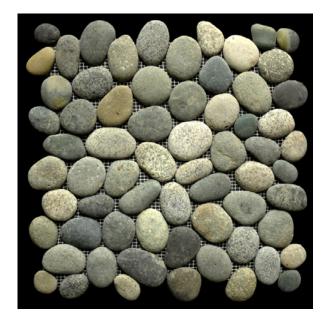

## 12CPRI4 - King Pebble, Java Grey

This large, flat pebble is great for a rugged, powerful look. Manufactured by the inventor of the mesh backed pebble tile, when installed there will be no visible joins across the surface. King Pebble is calibrated to be even underfoot. Whether for entrances or atriums, larger interior rooms, open-plan spaces, feature walls, courtyards, patio areas or pools...our King Pebble makes a big statement.