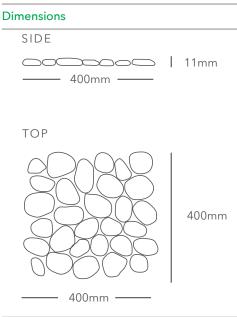

## 12CPRI4 - King Pebble, Java Grey

This large, flat pebble is great for a rugged, powerful look. Manufactured by the inventor of the mesh backed pebble tile, when installed there will be no visible joins across the surface. King Pebble is calibrated to be even underfoot. Whether for entrances or atriums, larger interior rooms, open-plan spaces, feature walls, courtyards, patio areas or pools...our King Pebble makes a big statement.